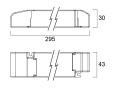

## **TECHNICAL DRAWINGS**

## **Product features**

 Constant voltage driver, 100W, 24V Tridonic branded LED driver with One4all and ready2mains dimming options (with PWM dimmers), 50,000 h nominal life-time, small design (295 x 43 x 30 mm), push terminals for simple wiring, suitable for cove lighting, facade accent lighting, ceiling integration. Tridonic code: 28001253.